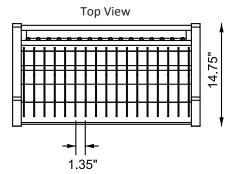

## **Product Specifications**

| Item Number                 | LOTM16                                                                                                 |
|-----------------------------|--------------------------------------------------------------------------------------------------------|
| Material                    | Steel                                                                                                  |
| Color Finish                | Gray & White                                                                                           |
| Capacity                    | 16 Chromebooks or tablets                                                                              |
| Cart Dimensions             | 27" W x14.75" D x 30" H                                                                                |
| Weight                      | 37 lbs.                                                                                                |
| Shelf Quantity              | 1                                                                                                      |
| Divider Make                | Plastic (High Impact Polystryrene)                                                                     |
| Divider Distance            | 1.35" W with 1.25" space between dividers                                                              |
| Divider Slot Dimensions     | 1.35" W x 8" D x 10.43" H                                                                              |
| Electrical Tray Dimensions: | Bottom of Tray: 6.8" D x 24.4" W<br>Top of Tray (opening): 6.1" D x 24.4" W<br>Height of Tray: 3.25" H |
| Cord Length                 | 10'                                                                                                    |
| Cable Management            | Two cord clips per divider                                                                             |
| Casters (4)                 | 1.6" casters; two with locking brakes                                                                  |
| Weight Capacity             | 75 lbs.                                                                                                |
| Power                       | 16-outlet horizontal power strip;<br>UL and cUL Listed                                                 |
| Voltage                     | 120V/15A                                                                                               |
| Ship Method                 | Ground                                                                                                 |
| Shipping Carton Dims        | 1 carton; 33" W x 18" D x5.25" H                                                                       |
| Shipping Weight             | 41 lbs.                                                                                                |
| Assembly Required           | Yes                                                                                                    |
|                             |                                                                                                        |