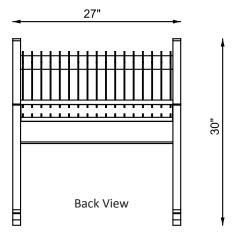

## **Product Specifications**

| Item Number                 | LOTM16                                                                                                 |
|-----------------------------|--------------------------------------------------------------------------------------------------------|
| Material                    | Steel                                                                                                  |
| Color Finish                | Gray & White                                                                                           |
| Capacity                    | 16 Chromebooks or tablets                                                                              |
| Cart Dimensions             | 27" W x14.75" D x 30" H                                                                                |
| Weight                      | 37 lbs.                                                                                                |
| Shelf Quantity              | 1                                                                                                      |
| Divider Make                | Plastic (High Impact Polystryrene)                                                                     |
| Divider Distance            | 1.35" W with 1.25" space between dividers                                                              |
| Divider Slot Dimensions     | 1.35" W x 8" D x 10.43" H                                                                              |
| Electrical Tray Dimensions: | Bottom of Tray: 6.8" D x 24.4" W<br>Top of Tray (opening): 6.1" D x 24.4" W<br>Height of Tray: 3.25" H |
| Cord Length                 | 10'                                                                                                    |
| Cable Management            | Two cord clips per divider                                                                             |
| Casters (4)                 | 1.6" casters; two with locking brakes                                                                  |
| Weight Capacity             | 75 lbs.                                                                                                |
| Power                       | 16-outlet horizontal power strip;<br>UL and cUL Listed                                                 |
| Voltage                     | 120V/15A                                                                                               |
| Ship Method                 | Ground                                                                                                 |
| Shipping Carton Dims        | 1 carton; 33" W x 18" D x5.25" H                                                                       |
| Shipping Weight             | 41 lbs.                                                                                                |
| Assembly Required           | Yes                                                                                                    |
|                             |                                                                                                        |