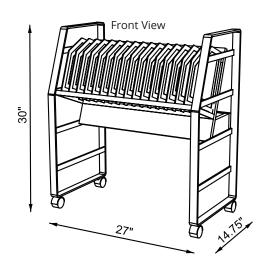

## **Product Specifications**

| Item Number                 | LOTM16                                                                                                 |
|-----------------------------|--------------------------------------------------------------------------------------------------------|
| Material                    | Steel                                                                                                  |
| Color Finish                | Gray & White                                                                                           |
| Capacity                    | 16 Chromebooks or tablets                                                                              |
| Cart Dimensions             | 27" W x14.75" D x 30" H                                                                                |
| Weight                      | 37 lbs.                                                                                                |
| Shelf Quantity              | 1                                                                                                      |
| Divider Make                | Plastic (High Impact Polystryrene)                                                                     |
| Divider Distance            | 1.35" W with 1.25" space between dividers                                                              |
| Divider Slot Dimensions     | 1.35" W x 8" D x 10.43" H                                                                              |
| Electrical Tray Dimensions: | Bottom of Tray: 6.8" D x 24.4" W<br>Top of Tray (opening): 6.1" D x 24.4" W<br>Height of Tray: 3.25" H |
| Cord Length                 | 10'                                                                                                    |
| Cable Management            | Two cord clips per divider                                                                             |
| Casters (4)                 | 1.6" casters; two with locking brakes                                                                  |
| Weight Capacity             | 75 lbs.                                                                                                |
| Power                       | 16-outlet horizontal power strip;<br>UL and cUL Listed                                                 |
| Voltage                     | 120V/15A                                                                                               |
| Ship Method                 | Ground                                                                                                 |
| Shipping Carton Dims        | 1 carton; 33" W x 18" D x5.25" H                                                                       |
| Shipping Weight             | 41 lbs.                                                                                                |
| Assembly Required           | Yes                                                                                                    |
|                             |                                                                                                        |